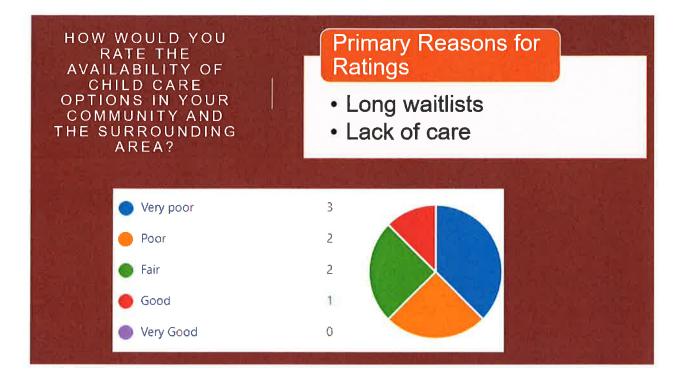

part of Aitkin County. They recently conducted a survey for parents,

caregivers and employers. The results are similar to what we have seen in Aitkin County,

#### Parent survey:



**Employer Survey:** 

Labor shortages, low pay, fewer area amenities, cultural differences There are shortages of good, licensed, and safe child care through out Aitkin REASONS County and other rural counties. SHARED It is hard work to own and operate a child ADDRESSING care business. I am not sure they are honored the way they should be. THE SHORTAGE OF CHILD CARE Facility space, low pay, transportation issues for potential employees, background requirements. It is hard to get a spot at a child care facility because everyone is full especially if you have infants and toddlers.

Child Care Providers Survey:



**Child Care Slots Created:** 

| Estimated Project Outcomes                                       |          |
|------------------------------------------------------------------|----------|
| 22. Number of family childcare providers served:                 | Up to 10 |
| 23. Number of childcare centers served:                          | 1        |
| 24. Number of childcare worker jobs created:                     | 15-20    |
| 25. Number of childcare worker jobs retained:                    | 0        |
| 26. Number of new licensed child slots created (Infants)         | 15       |
| 27. Number of new licensed childcare slots created (toddler)     | 60       |
| 28. Number of new licensed childcare slots created (preschooler) | 15       |
| 29. Number of new licensed childcare slots c