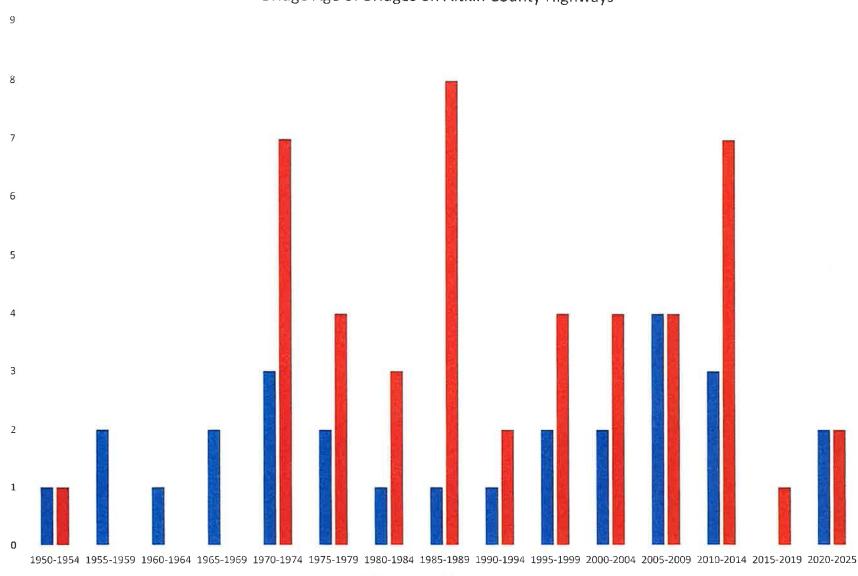

|                                          |                               | MnDOT District 3 (non-NHS)*                                                                                                         | 71.4%                | 0.7%                      |                               |
| Updated: 8-15-22                                                                                                                                              |                                          |                               | Aitkin County Roads and County State-Aid Highways<br>*Based on 2020 Report                                                          | 80.0%                | 0.4%                      |                               |



Pavement Age of Aitkin County Highways



Bridge Age of Bridges on Aitkin County Highways

# of Bridges # of Culverts

#### Priority Rating Worksheet

#### (Highlighted Segments Included in 2023-2027 Capital Road Improvement Program)

| Road<br>Number | Segment Description                              | Length       | 2016 ADT<br>(20 points decile) | Residence<br>Density<br>(20 point decile) | Functional<br>Classification<br>(10 points) | Sight Distance<br>Deficlency<br>(10 point decile) | Improved Route<br>System Layout<br>(10 points) | Privately-Owed<br>Land<br>(10 point decile) | Priority<br>Rating<br>(80 points) |
|----------------|--------------------------------------------------|--------------|--------------------------------|-------------------------------------------|---------------------------------------------|-------