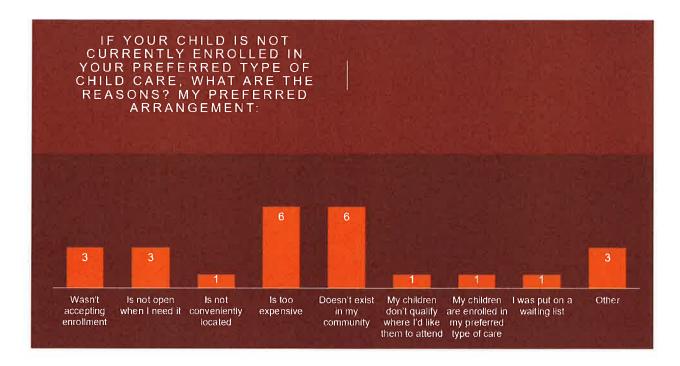

|

\*Expected capacity is an internal calculation of First Children's Finance based upon historical data collection

\*\*Expected under 5 is an adjusted calculation from 2014-2018 U.S. Census American Community Survey, 5 year estimates

Based on expected capacity calculations, there are 101 children in need of additional day care providers in our County Based on expected capacity calculations, there will be a child care need for an additonal 86 children under 5 in 2022, totaling 187 children in need

### Mille Lacs Band of Ojibwe Parent/Caregiver/Employer survey results.

The Mille Lacs Band of Ojibwe is part of Aitkin County. They recently conducted a survey for parents,

caregivers and employers. The results are similar to what we have seen in Aitkin County,

#### Parent survey:



**Employer Survey:** 

Labor shortages, low pay, fewer area amenities, cultural differences There are shortages of good, licensed, and safe child care through out Aitkin REASONS County and other rural counties. SHARED It is hard work to own and operate a child ADDRESSING care business. I am not sure they are honored the way they should be. THE SHORTAGE OF CHILD CARE Facility space, low pay, transportation issues for potential employees, background requirements. It is hard to get a spot at a child care facility because everyone is full especially if you have infants and toddlers.

Child Care Providers Survey:



**Child Care Slots Created:** 

| Estimated Project Outcomes                                       |          |
|------------------------------------------------------------------