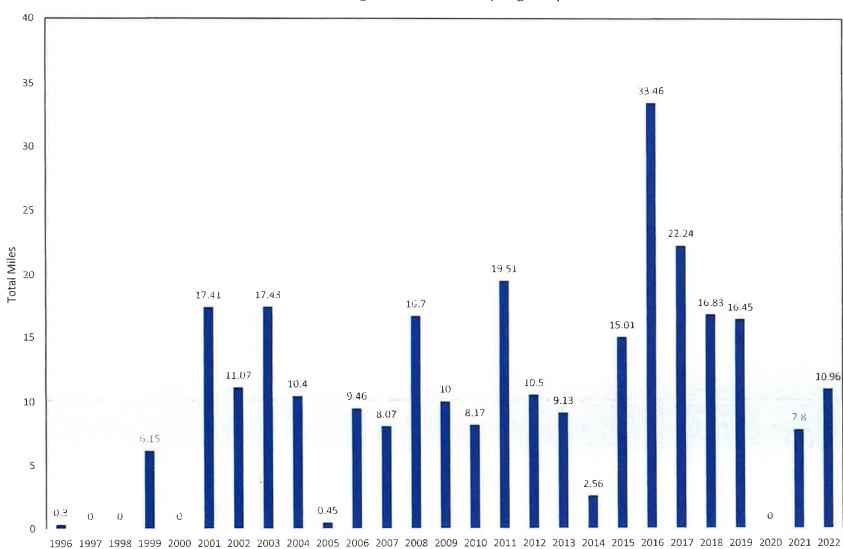

|                                          |                               | MnDOT District 3 (non-NHS)*                                                                                                         | 71.4%                | 0.7%                      |                               |
| Updated: 8-15-22                                                                                                                                              |                                          |                               | Aitkin County Roads and County State-Aid Highways<br>*Based on 2020 Report                                                          | 80.0%                | 0.4%                      |                               |



Pavement Age of Aitkin County Highways



Bridge Age of Bridges on Aitkin County Highways

# of Bridges # of Culverts

#### Priority Rating Worksheet

#### (Highlighted Segments Included in 2023-2027 Capital Road Improvement Program)

| Road<br>Number | Segment Description                              | Length       | 2016 ADT<br>(20 points decile) | Residence<br>Density<br>(20 point decile) | Functional<br>Classification<br>(10 points) | Sight Distance<br>Deficlency<br>(10 point decile) | Improved Route<br>System Layout<br>(10 points) | Privately-Owed<br>Land<br>(10 point decile) | Priority<br>Rating<br>(80 points) |
|----------------|--------------------------------------------------|--------------|--------------------------------|-------------------------------------------|-----------